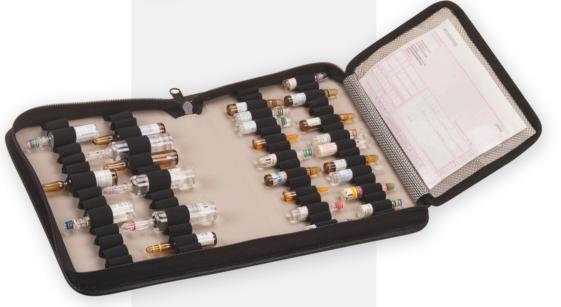

# **Ampoule Holders**

#### **SPECIFICATION**

22cm x 16cm

3.07.411 BLACK

3.07.415 BLUE

3.07.417 RED

#### **Secure Closure**

Equipped with a sturdy zipper.

#### **Durable Inner Lining**

Made from washable, scratch-resistant tarpaulin material. Protective flap with slip pockets.

#### **Ampoule Storage**

Securely holds ampoules with 60 elastic loops in two different sizes.