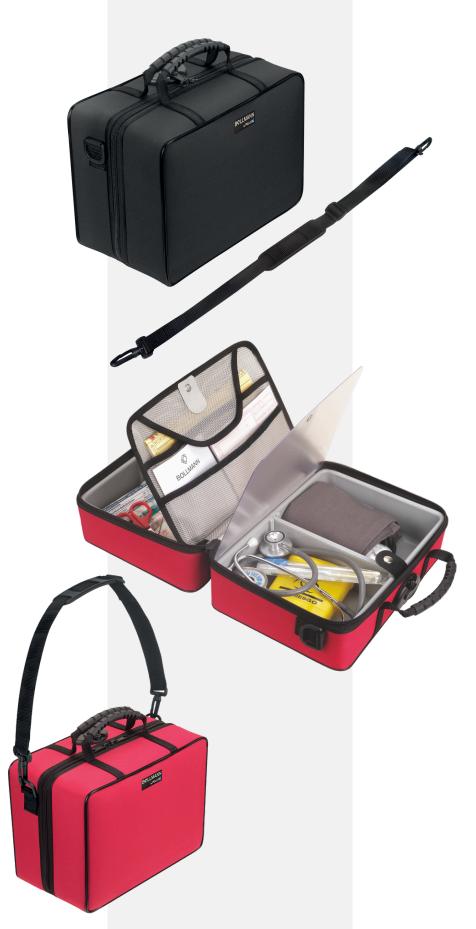

## Medicare XL

#### **SPECIFICATION**

46cm L x 33cm H x 17cm W

■ 1.01.421 BLACK

■ 1.01.425 BLUE

1.01.427 RED

#### **FEATURES**

#### **Lightweight and Spacious**

Weighs only 2700g and offers ample space.

#### **Organized Storage**

One side features a plastic insert with variable dividers, three foam inserts for 60 ampoules, and a transparent cover plate with magnetic catches.

#### **Modular Design**

The other side has four removable clear view boxes with zippers, which can be secured with Velcro.

#### **Reinforced Durability**

Both sides are reinforced with ABS plastic casings for added protection.

#### **Comprehensive Edge Protection**

Edge protection all around ensures long-lasting durability.

#### **Additional Storage**

Large front pocket for extra storage space.

#### **Premium Material**

Made from durable, easy-care Polymousse material.

#### Hygienic

Washable and can be disinfected for easy maintenance.

#### Comfortable Handling

Comes with a detachable shoulder strap and a comfortable double handle.