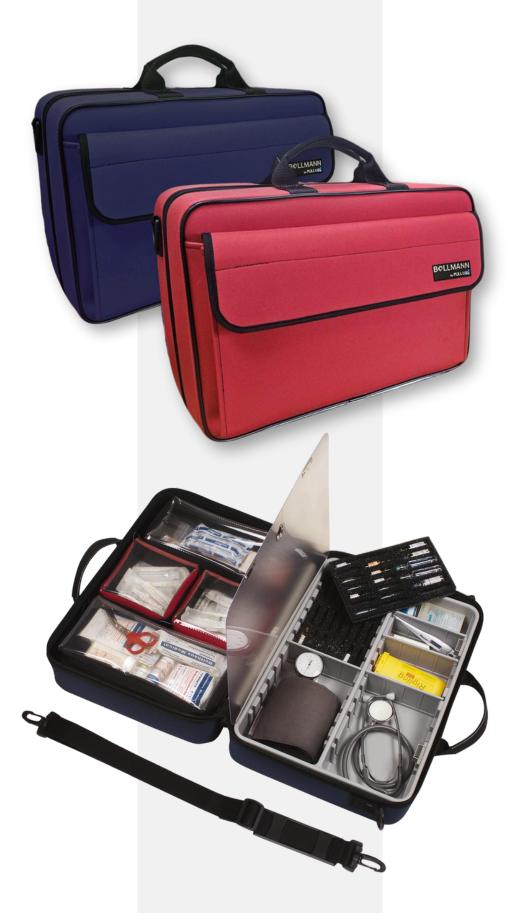

#### **SPECIFICATION**

40cm L x 36cm H x 24cm W

- 1.05.421 BLACK
- 1.05.425 BLUE
- 1.05.427 RED

#### **Lightweight Design**

Weighs only 2700g with generous storage space.

#### **Customizable Organization**

Enabled practical dividers.

#### **Spacious Bottom Compartment**

With 4 side pull-out sections.

#### **Side Pockets**

Two large outer pockets and an additional inner pocket for documents.

#### **Ampoule Storage**

Includes two removable trays for 46 ampoules.

#### **Comfortable Carrying**

Removable, padded shoulder straps for added comfort.

### **Premium Material**

Made from high-quality Polymousse.

#### **Easy Handling**

Equipped with a comfortable handle and high-quality zippers.

#### **Durable Construction**

Durable plastic inserts with dividers for organized storage.

#### **Quick Access**

Stable plug lock for quick and easy access.