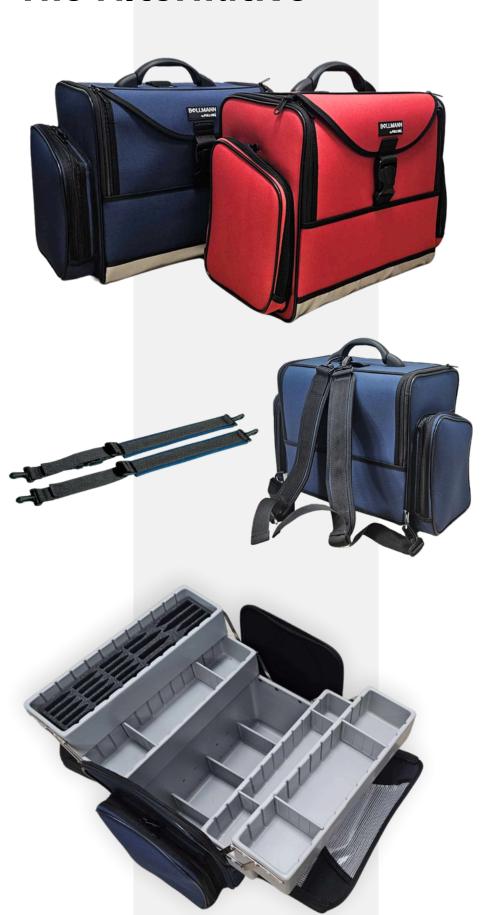

### The Alternative

#### **SPECIFICATION**

40cm L x 36cm H x 24cm W

- 1.05.421 BLACK
- 1.05.425 BLUE
- 1.05.427 RED

#### **FEATURES**

#### **Lightweight Design**

Weighs only 2700g with generous storage space.

#### **Customizable Organization**

Enabled practical dividers.

#### **Spacious Bottom Compartment**

With 4 side pull-out sections.

#### **Side Pockets**

Two large outer pockets and an additional inner pocket for documents.

#### **Ampoule Storage**

Includes two removable trays for 46 ampoules.

#### **Comfortable Carrying**

Removable, padded shoulder straps for added comfort.

### **Premium Material**

Made from high-quality Polymousse.

#### **Easy Handling**

Equipped with a comfortable handle and high-quality zippers.

#### **Durable Construction**

Durable plastic inserts with dividers for organized storage.

#### **Quick Access**

Stable plug lock for quick and easy access.