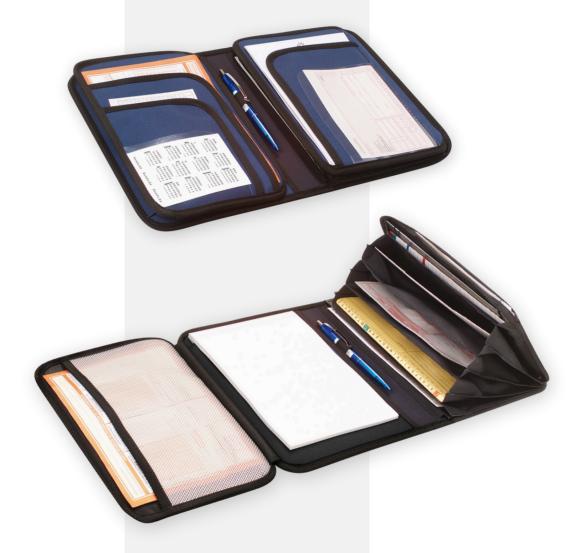

## **Document Folder**

#### **SPECIFICATION**

Size A5

● 6.02.411 BLACK

#### **Ample Storage**

Eleven individual compartments offer plenty of space for index cards, prescriptions, and forms.

#### **Premium Material**

Made from high-quality Polymousse fabric.

#### **Efficient Organization**

Organizational pockets for quick and easy access.

#### **Durable and Easy to Maintain**

Washable, scratch-resistant, and built to last.