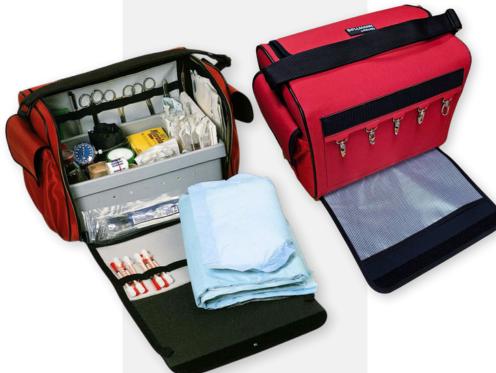

#### **SPECIFICATION**

29cm L x 16cm H x 21cm W

- 1.08.411 BLACK
- 1.08.415 BLUE
- 1.08.417 RED

#### **FEATURES**

### **Compact and Lightweight**

Weighs only 1100g.

#### **Surprisingly Spacious**

Offers a large capacity despite its compact size.

#### **Organized Storage**

Plastic inserts with dividers on both sides for efficient organization.

#### **Secure Closure**

Both sides feature transparent covers with press-stud fastening.

#### **Document Management**

Includes a flexible cover with press-stud closure and three compartments for documents.