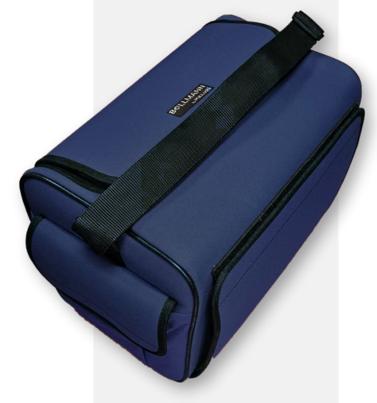

### Care Case

#### **SPECIFICATION**

43cm L x 31cm H x 26cm W

- 1.04.411 BLACK
- 1.04.415 BLUE
- 1.04.417 RED

#### **FEATURES**

### **Ultra Lightweight**

Weighs only 1300g.

#### **Full Access Design**

The front opens fully for convenient access to contents.

#### **Versatile Storage**

Two side pockets for mobile phones, planners, documents, and more.

#### **Comfortable Shoulder Strap**

Includes an adjustable shoulder strap for comfortable carrying.